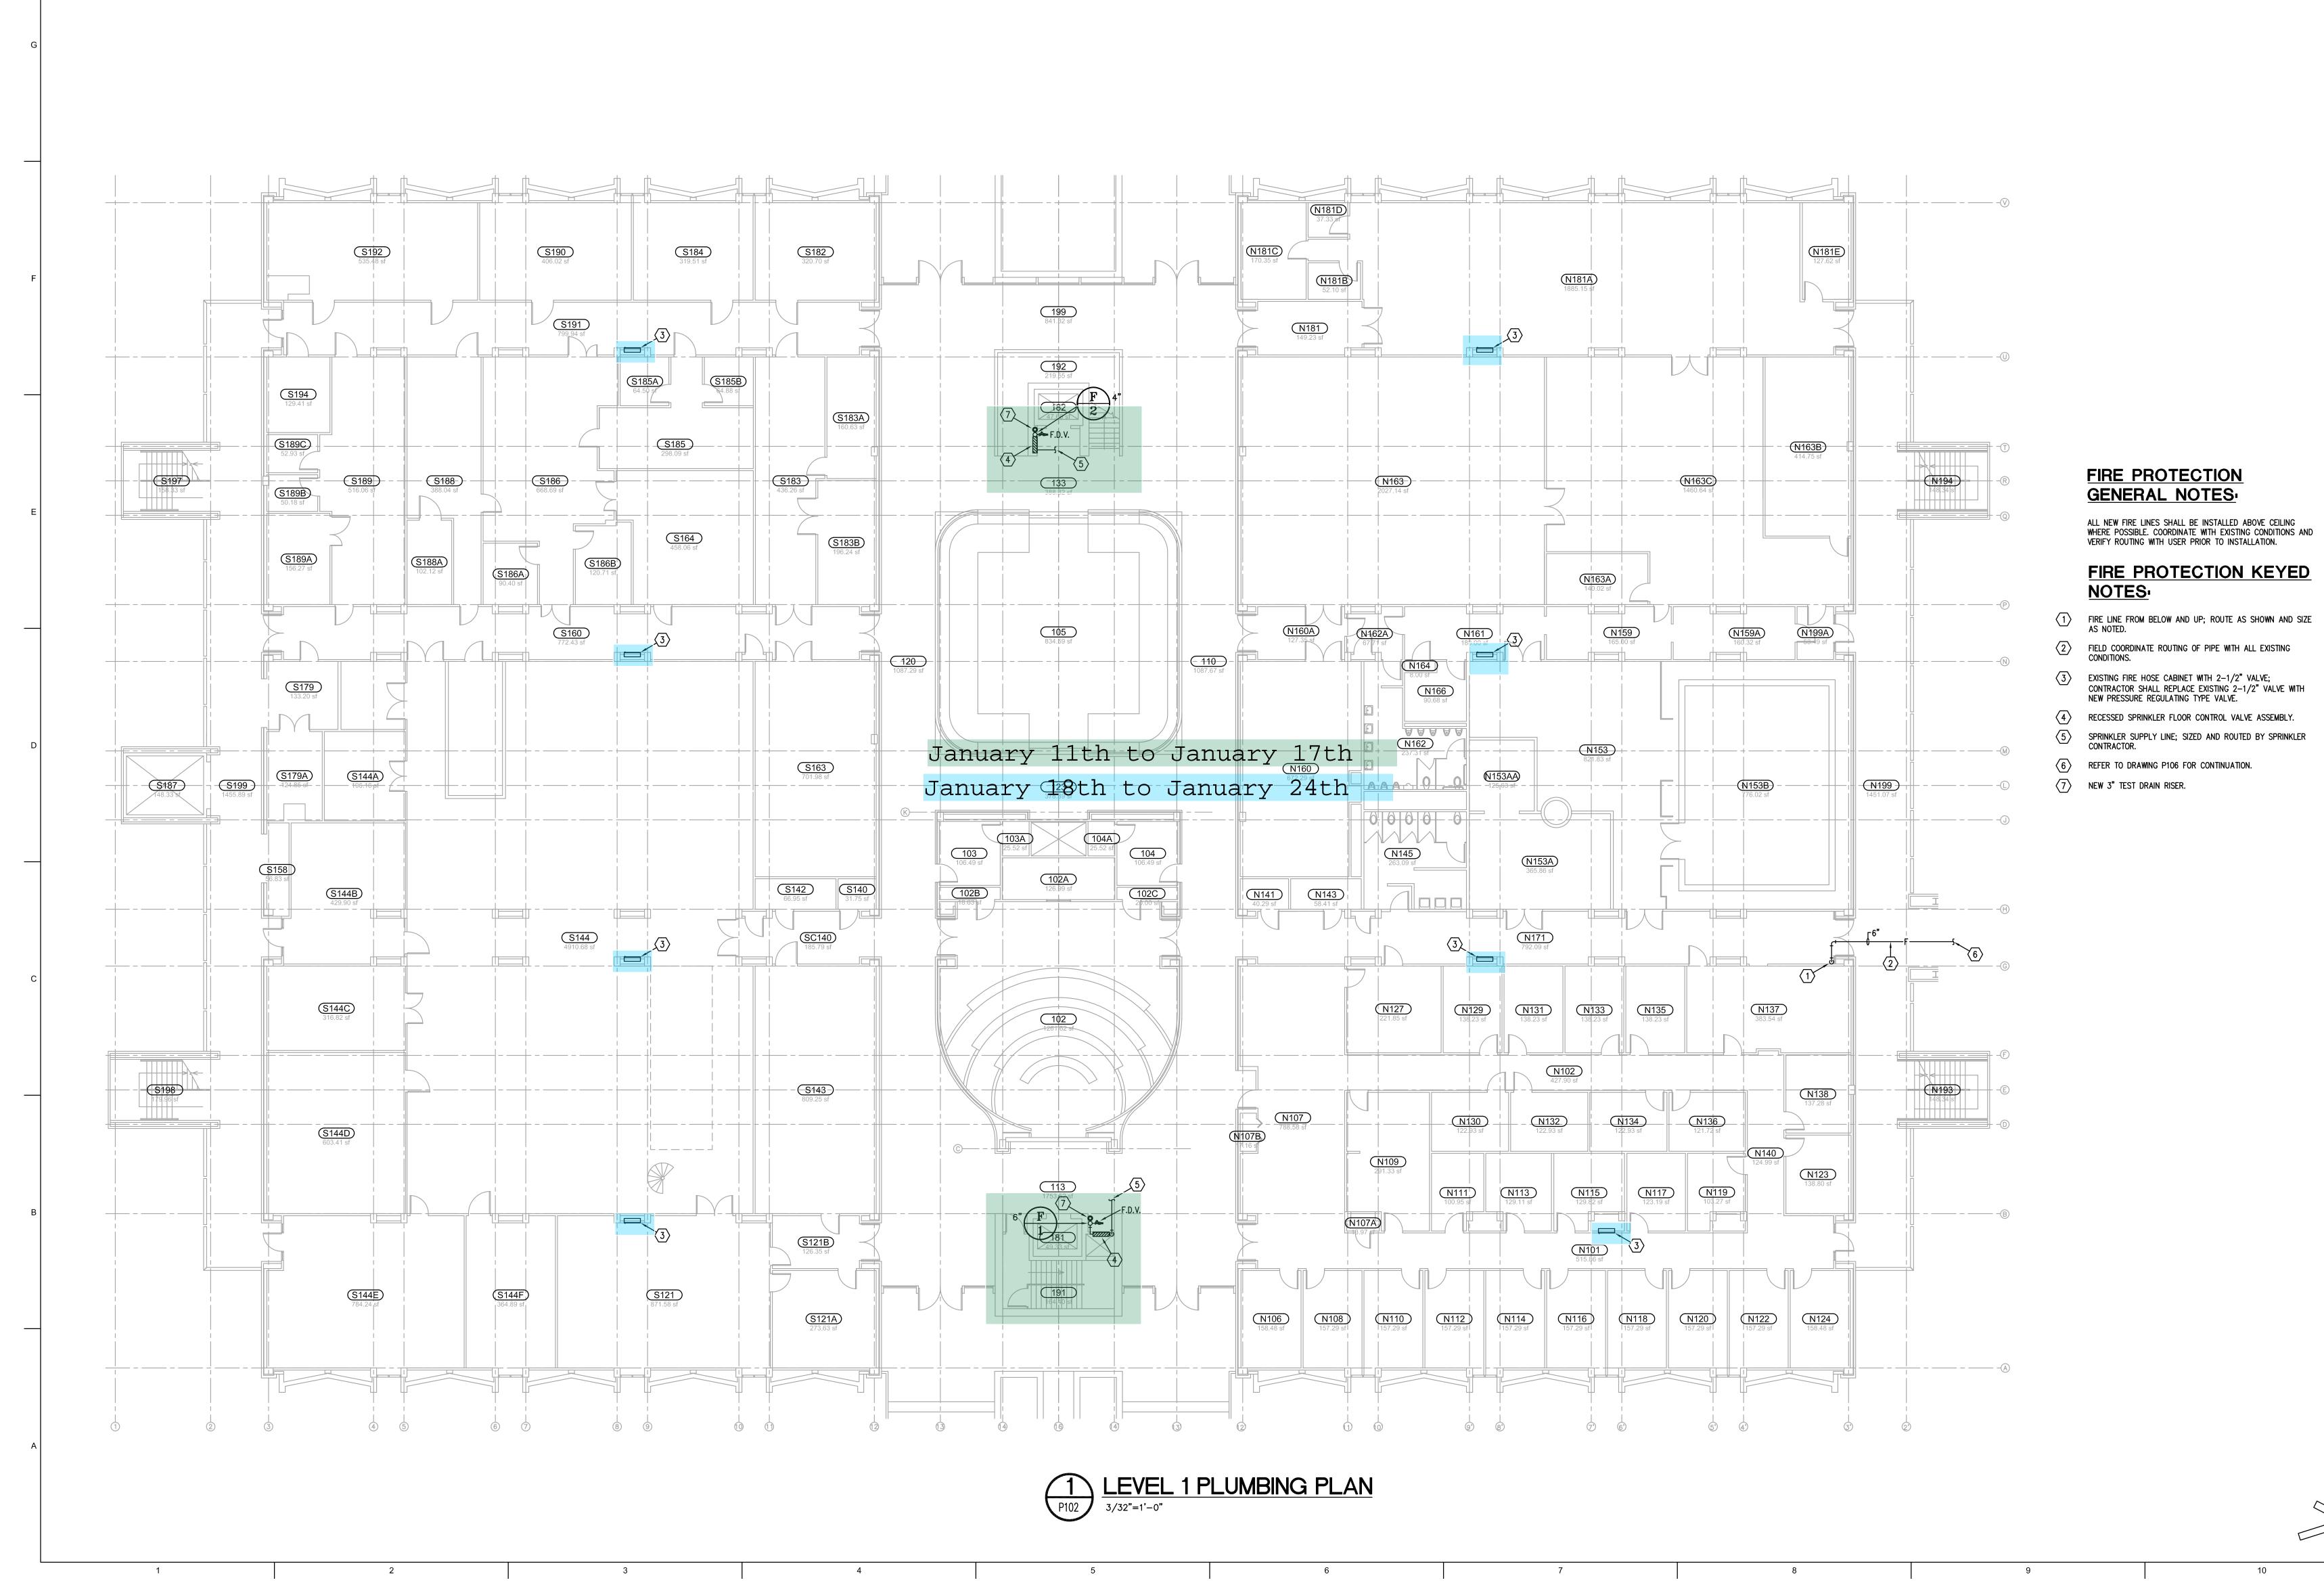

KEY PLAN (NTS)
SHEET TITLE:

BLDG 579 LEVEL 1 PLUMBING

P102

1 102

PLAN

4413.025.00 / 214000175

100% CD **JULY 31, 2015** 

**University of Houston** 

Multi-Disciplinary Research and Engineering Building Fire Pump Space Houston, TX

SCALE: © 2015 STANTEC

ISSUE: 7/31/2015

ISSUED FOR PRICING 90% 6/29/15
ISSUED FOR CONSTRUCTION 100% 7/31/15

KEY PLAN (NTS) SHEET TITLE: