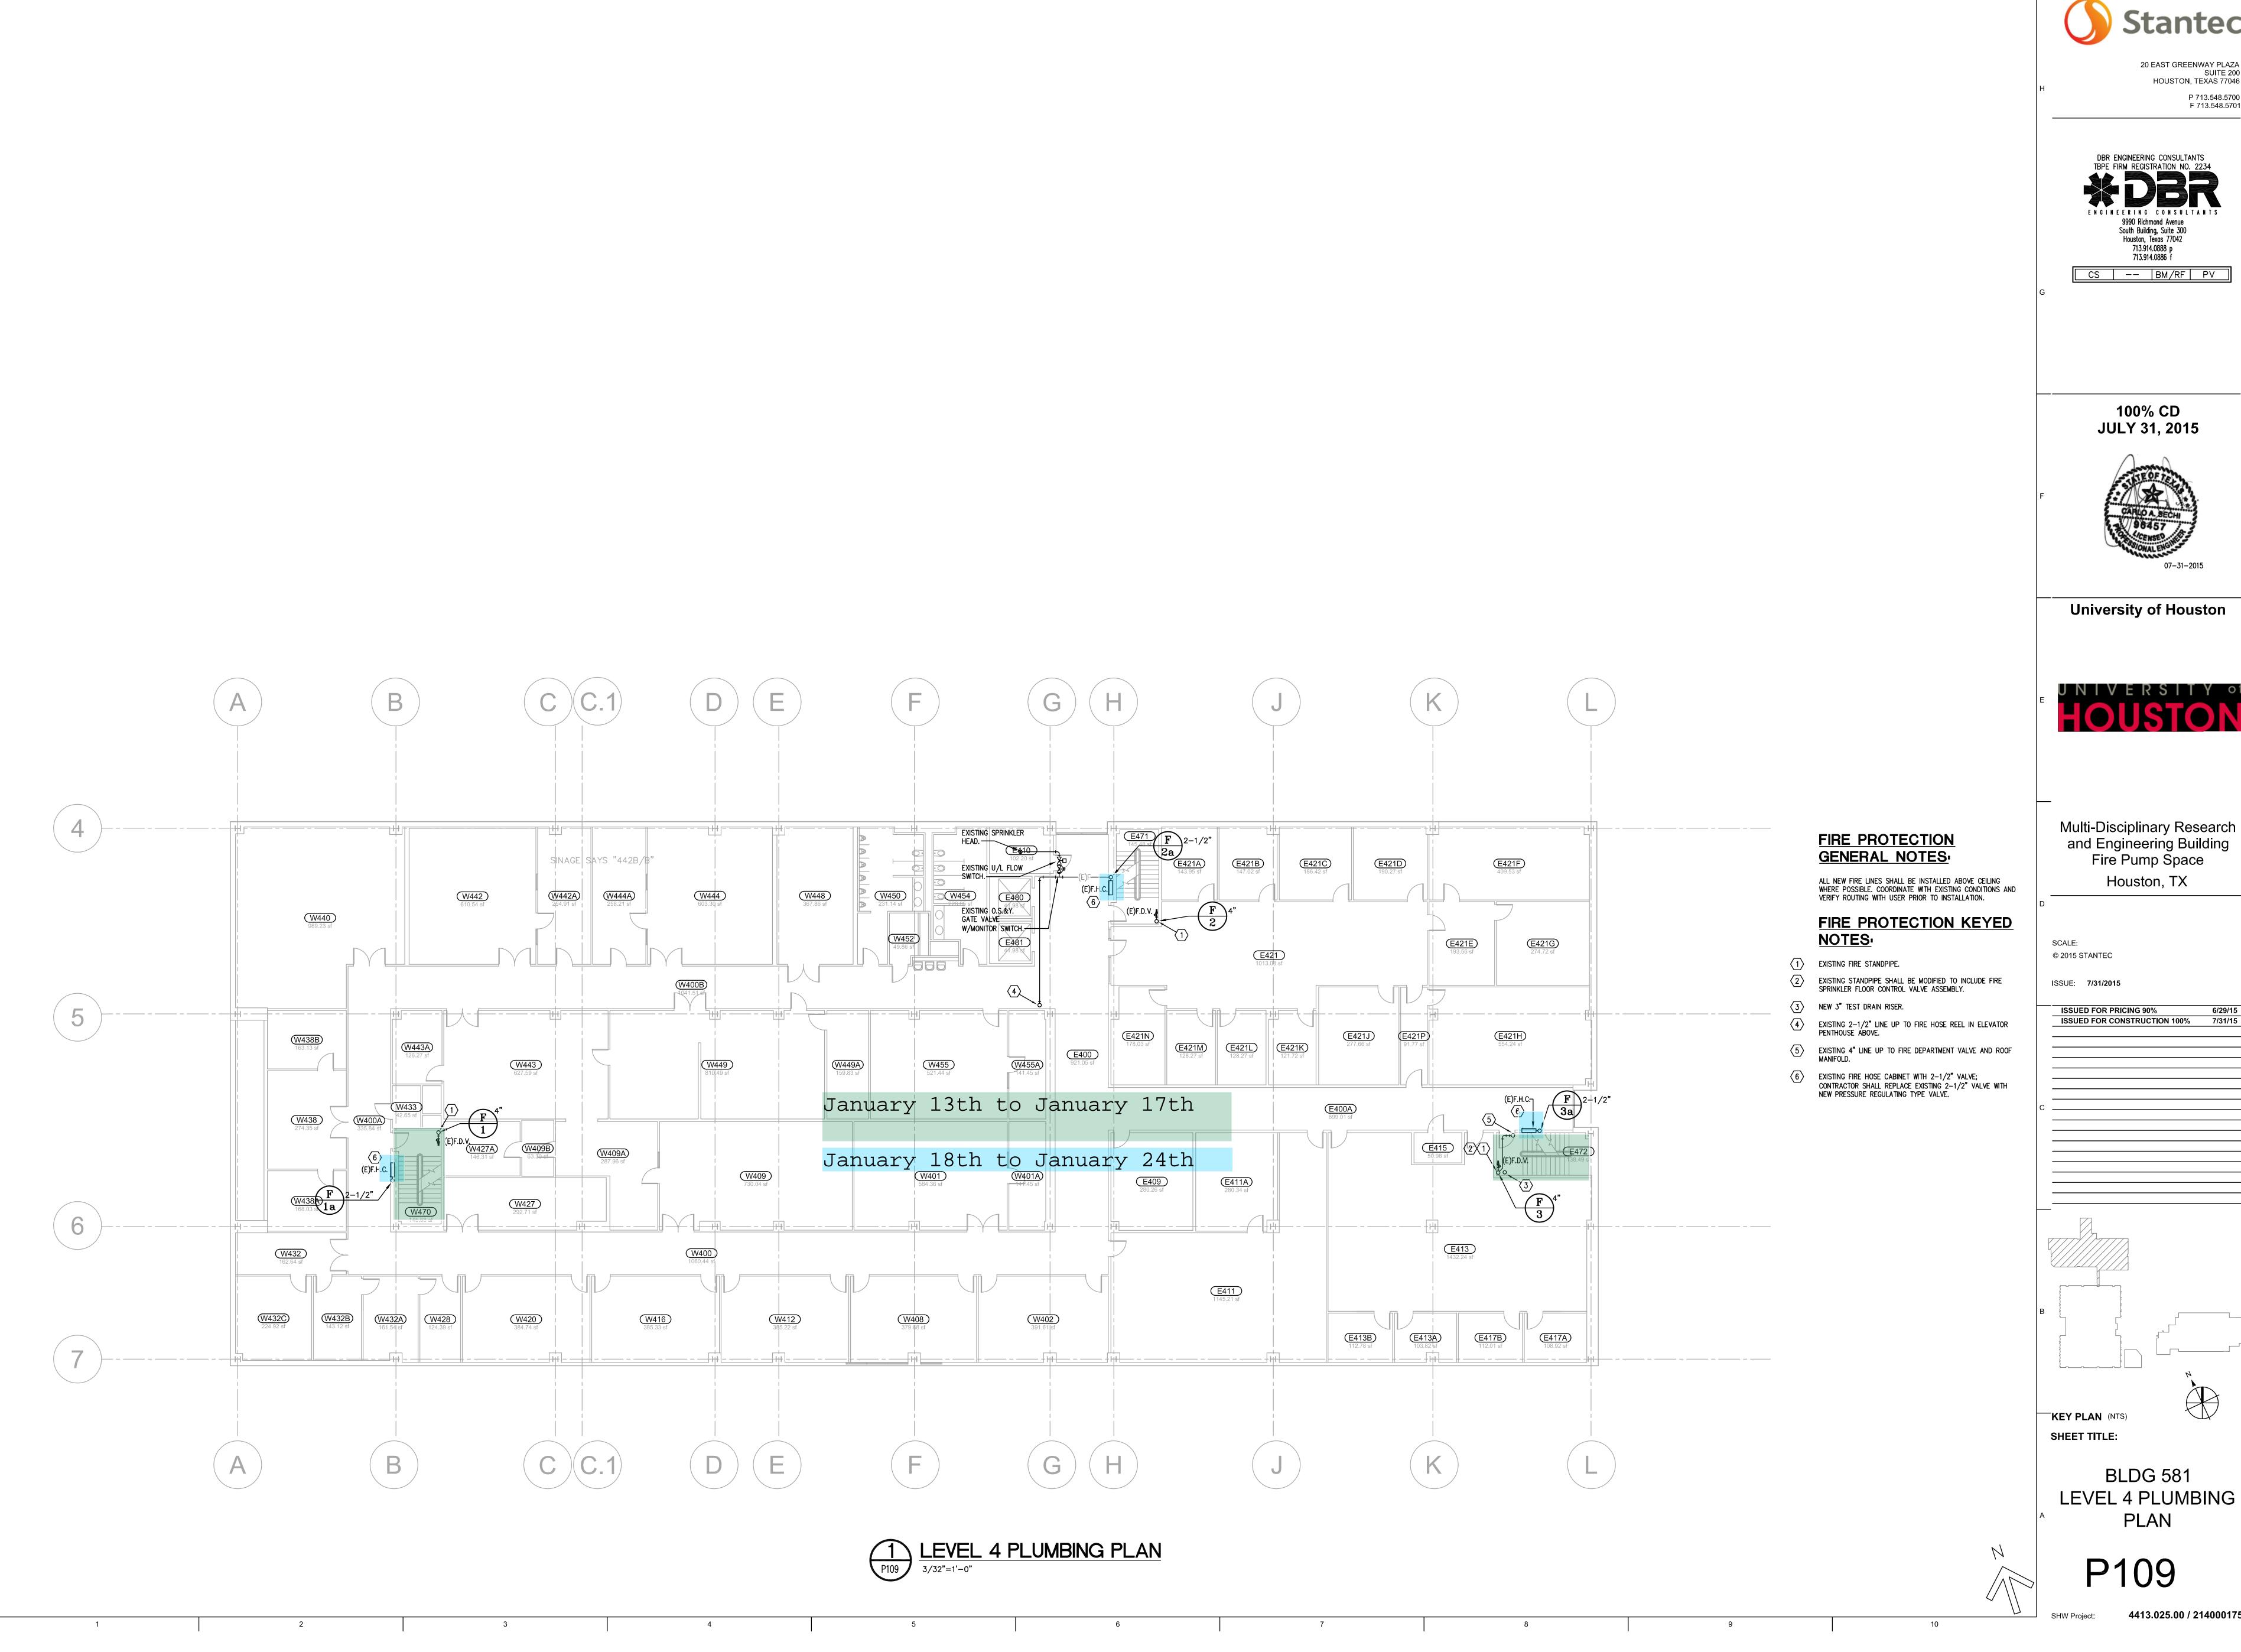

earch and Engineering Building
Fire Pump Space Houston, TX

ISSUED FOR PRICING 90% ISSUED FOR CONSTRUCTION 100%



KEY PLAN (NTS)

SHEET TITLE:

**BLDG 581** LEVEL 1 PLUMBING PLAN





P 713.548.5700 F 713.548.5701



100% CD **JULY 31, 2015** 



**University of Houston** 



Multi-Disciplinary Research and Engineering Building Fire Pump Space Houston, TX

SCALE: © 2015 STANTEC

ISSUE: 7/31/2015

ISSUED FOR PRICING 90% 6/29/15
ISSUED FOR CONSTRUCTION 100% 7/31/15



KEY PLAN (NTS) SHEET TITLE:

> **BLDG 581** LEVEL 2 PLUMBING PLAN







100% CD **JULY 31, 2015** 



**University of Houston** 



Multi-Disciplinary Research and Engineering Building Fire Pump Space Houston, TX

ISSUED FOR PRICING 90% ISSUED FOR CONSTRUCTION 100% 7/31/15

KEY PLAN (NTS)

**BLDG 581** LEVEL 3 PLUMBING PLAN







100% CD **JULY 31, 2015** 



**University of Houston** 



Multi-Disciplinary Research and Engineering Building Fire Pump Space Houston, TX



KEY PLAN (NTS) SHEET TITLE:

> **BLDG 581** LEVEL 4 PLUMBING PLAN

4413.025.00 / 214000175