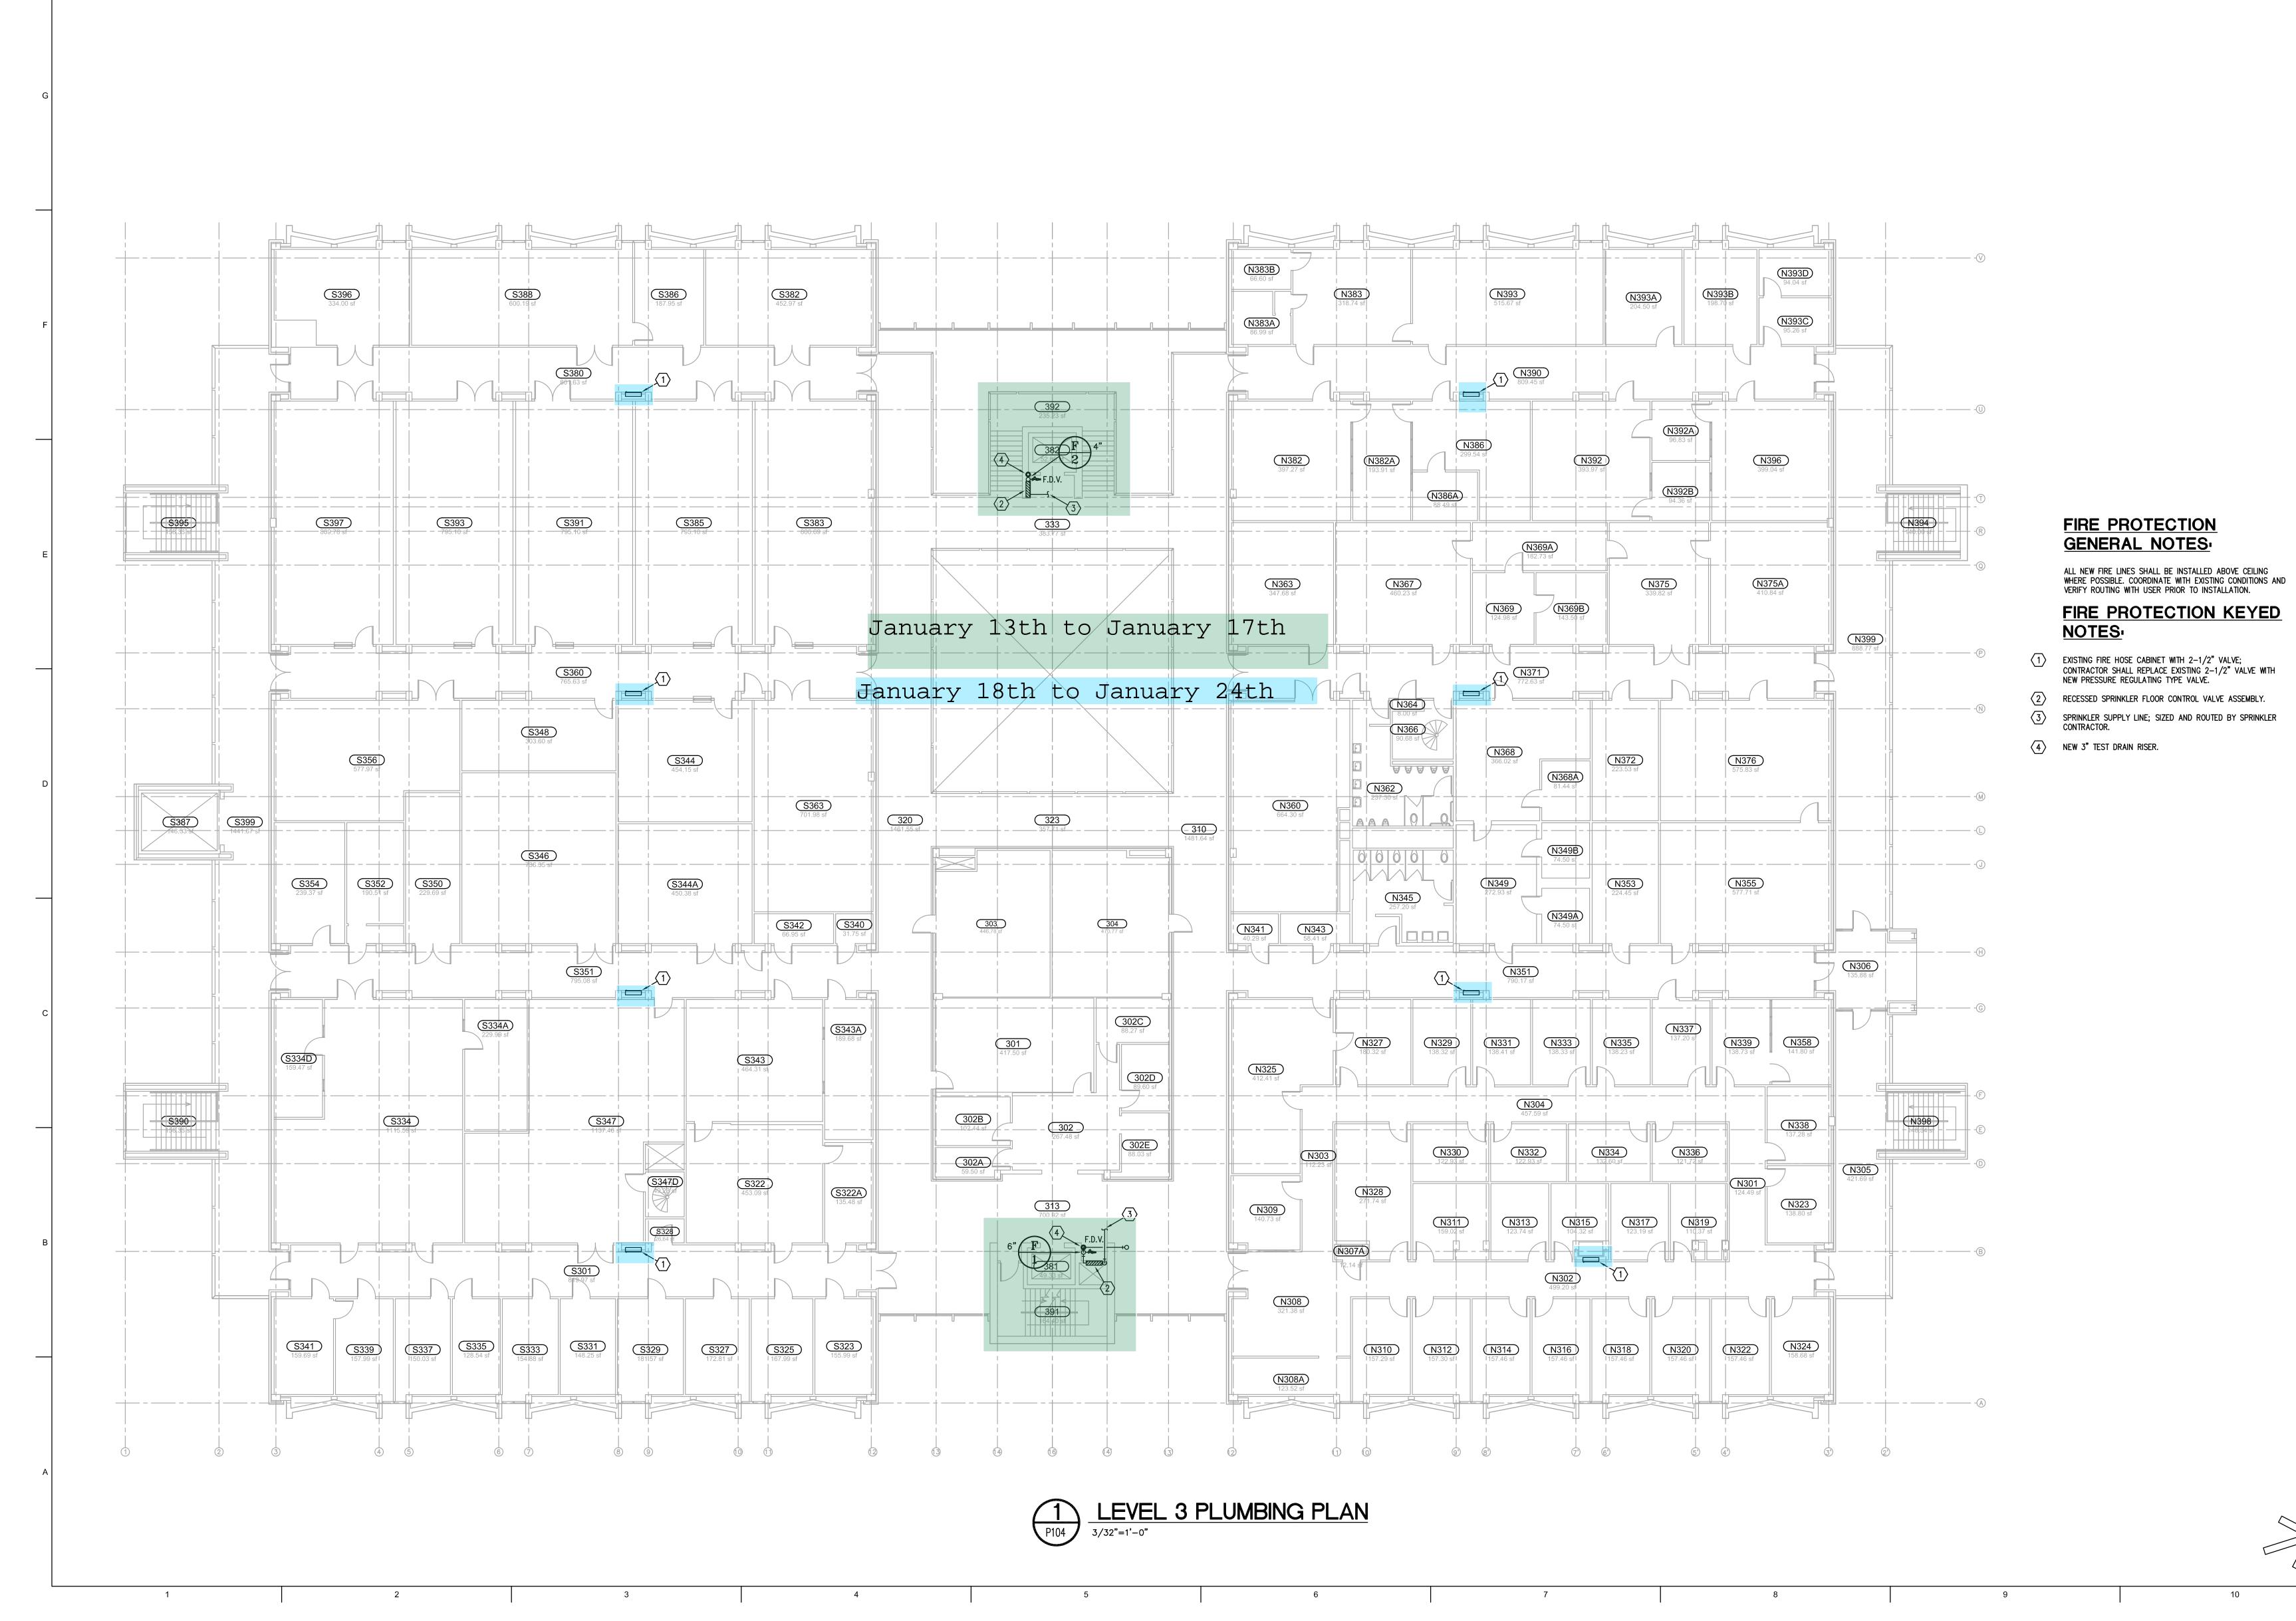

ISSUED FOR PRICING 90% 6/29/15
ISSUED FOR CONSTRUCTION 100% 7/31/15

KEY PLAN (NTS)
SHEET TITLE:

BLDG 579 LEVEL 3 PLUMBING PLAN

P104

4413.025.00 / 214000175

100% CD **JULY 31, 2015** 

**University of Houston** 