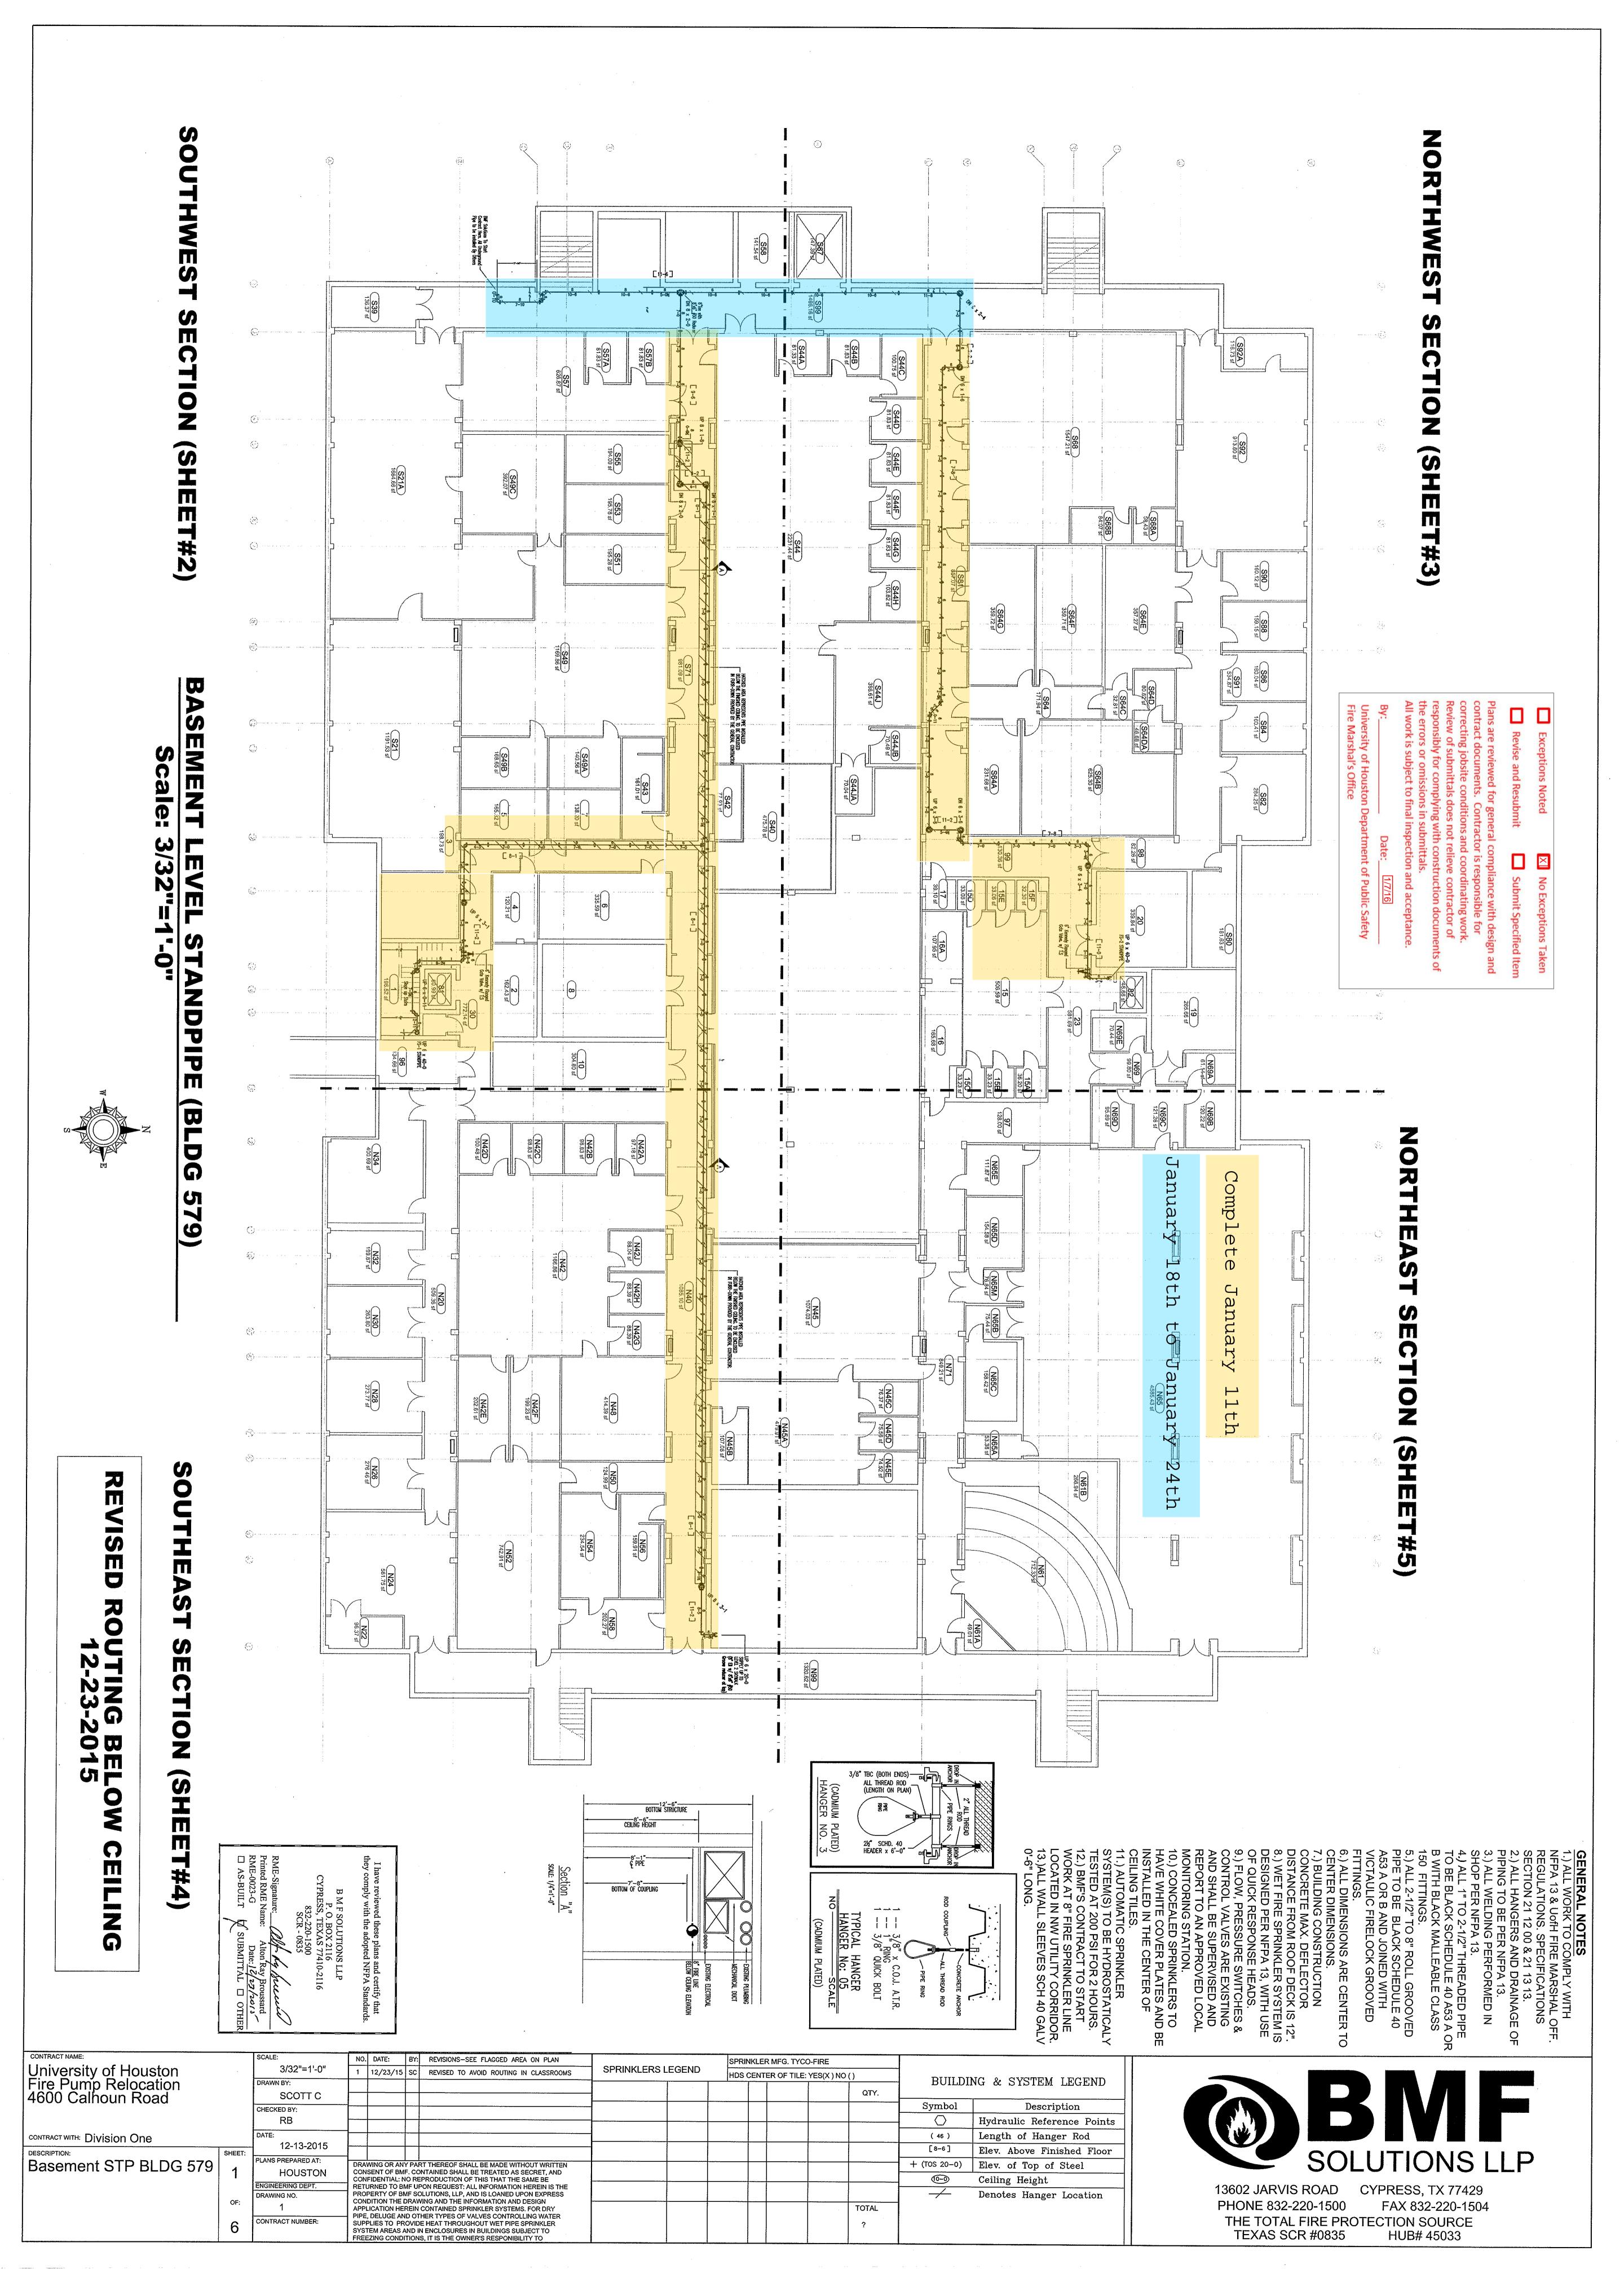

100% CD JULY 31, 2015

**University of Houston** 

Multi-Disciplinary Research and Engineering Building Fire Pump Space Houston, TX

SCALE: © 2015 STANTEC

ISSUE: 7/31/2015

ISSUED FOR PRICING 90% 6/29/15
ISSUED FOR CONSTRUCTION 100% 7/31/15

KEY PLAN (NTS)
SHEET TITLE:

BLDG 579 LEVEL 1 PLUMBING

P102

1 102

PLAN

4413.025.00 / 214000175

100% CD **JULY 31, 2015** 

**University of Houston** 