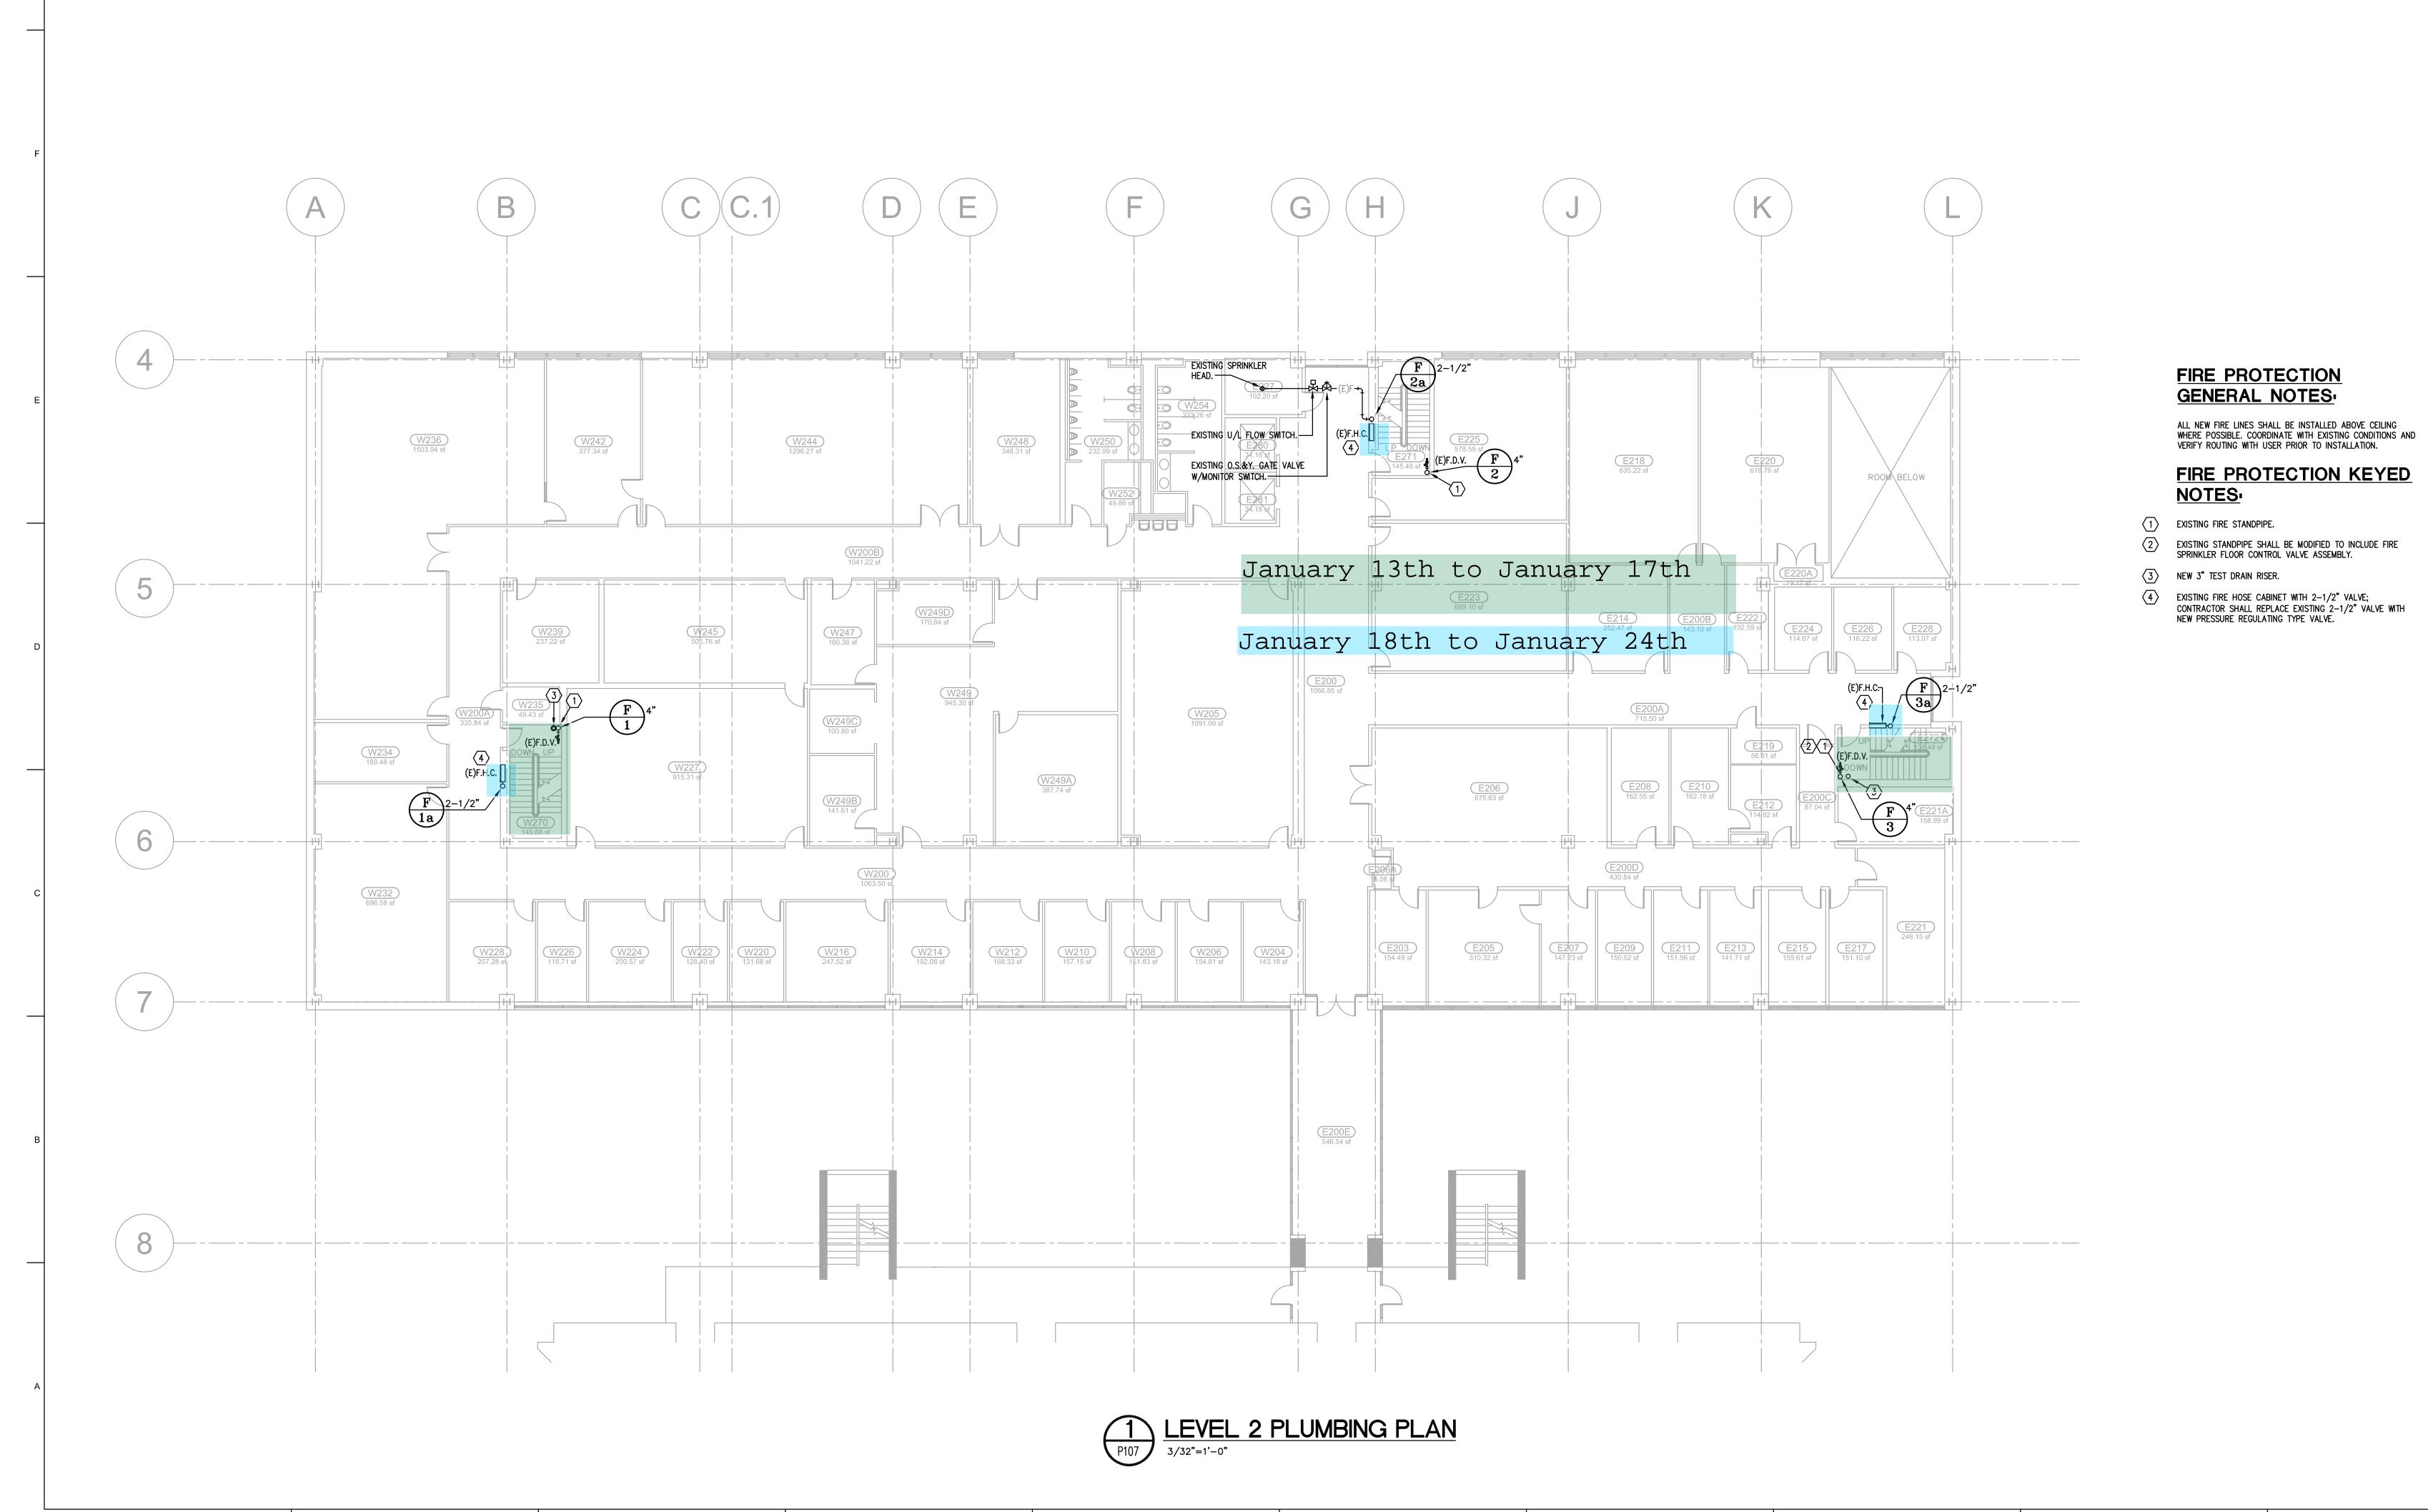

> **BLDG 579** LEVEL 2 PLUMBING PLAN

100% CD JULY 31, 2015

**University of Houston** 

Multi-Disciplinary Research and Engineering Building Fire Pump Space Houston, TX

SCALE: © 2015 STANTEC

ISSUE: 7/31/2015