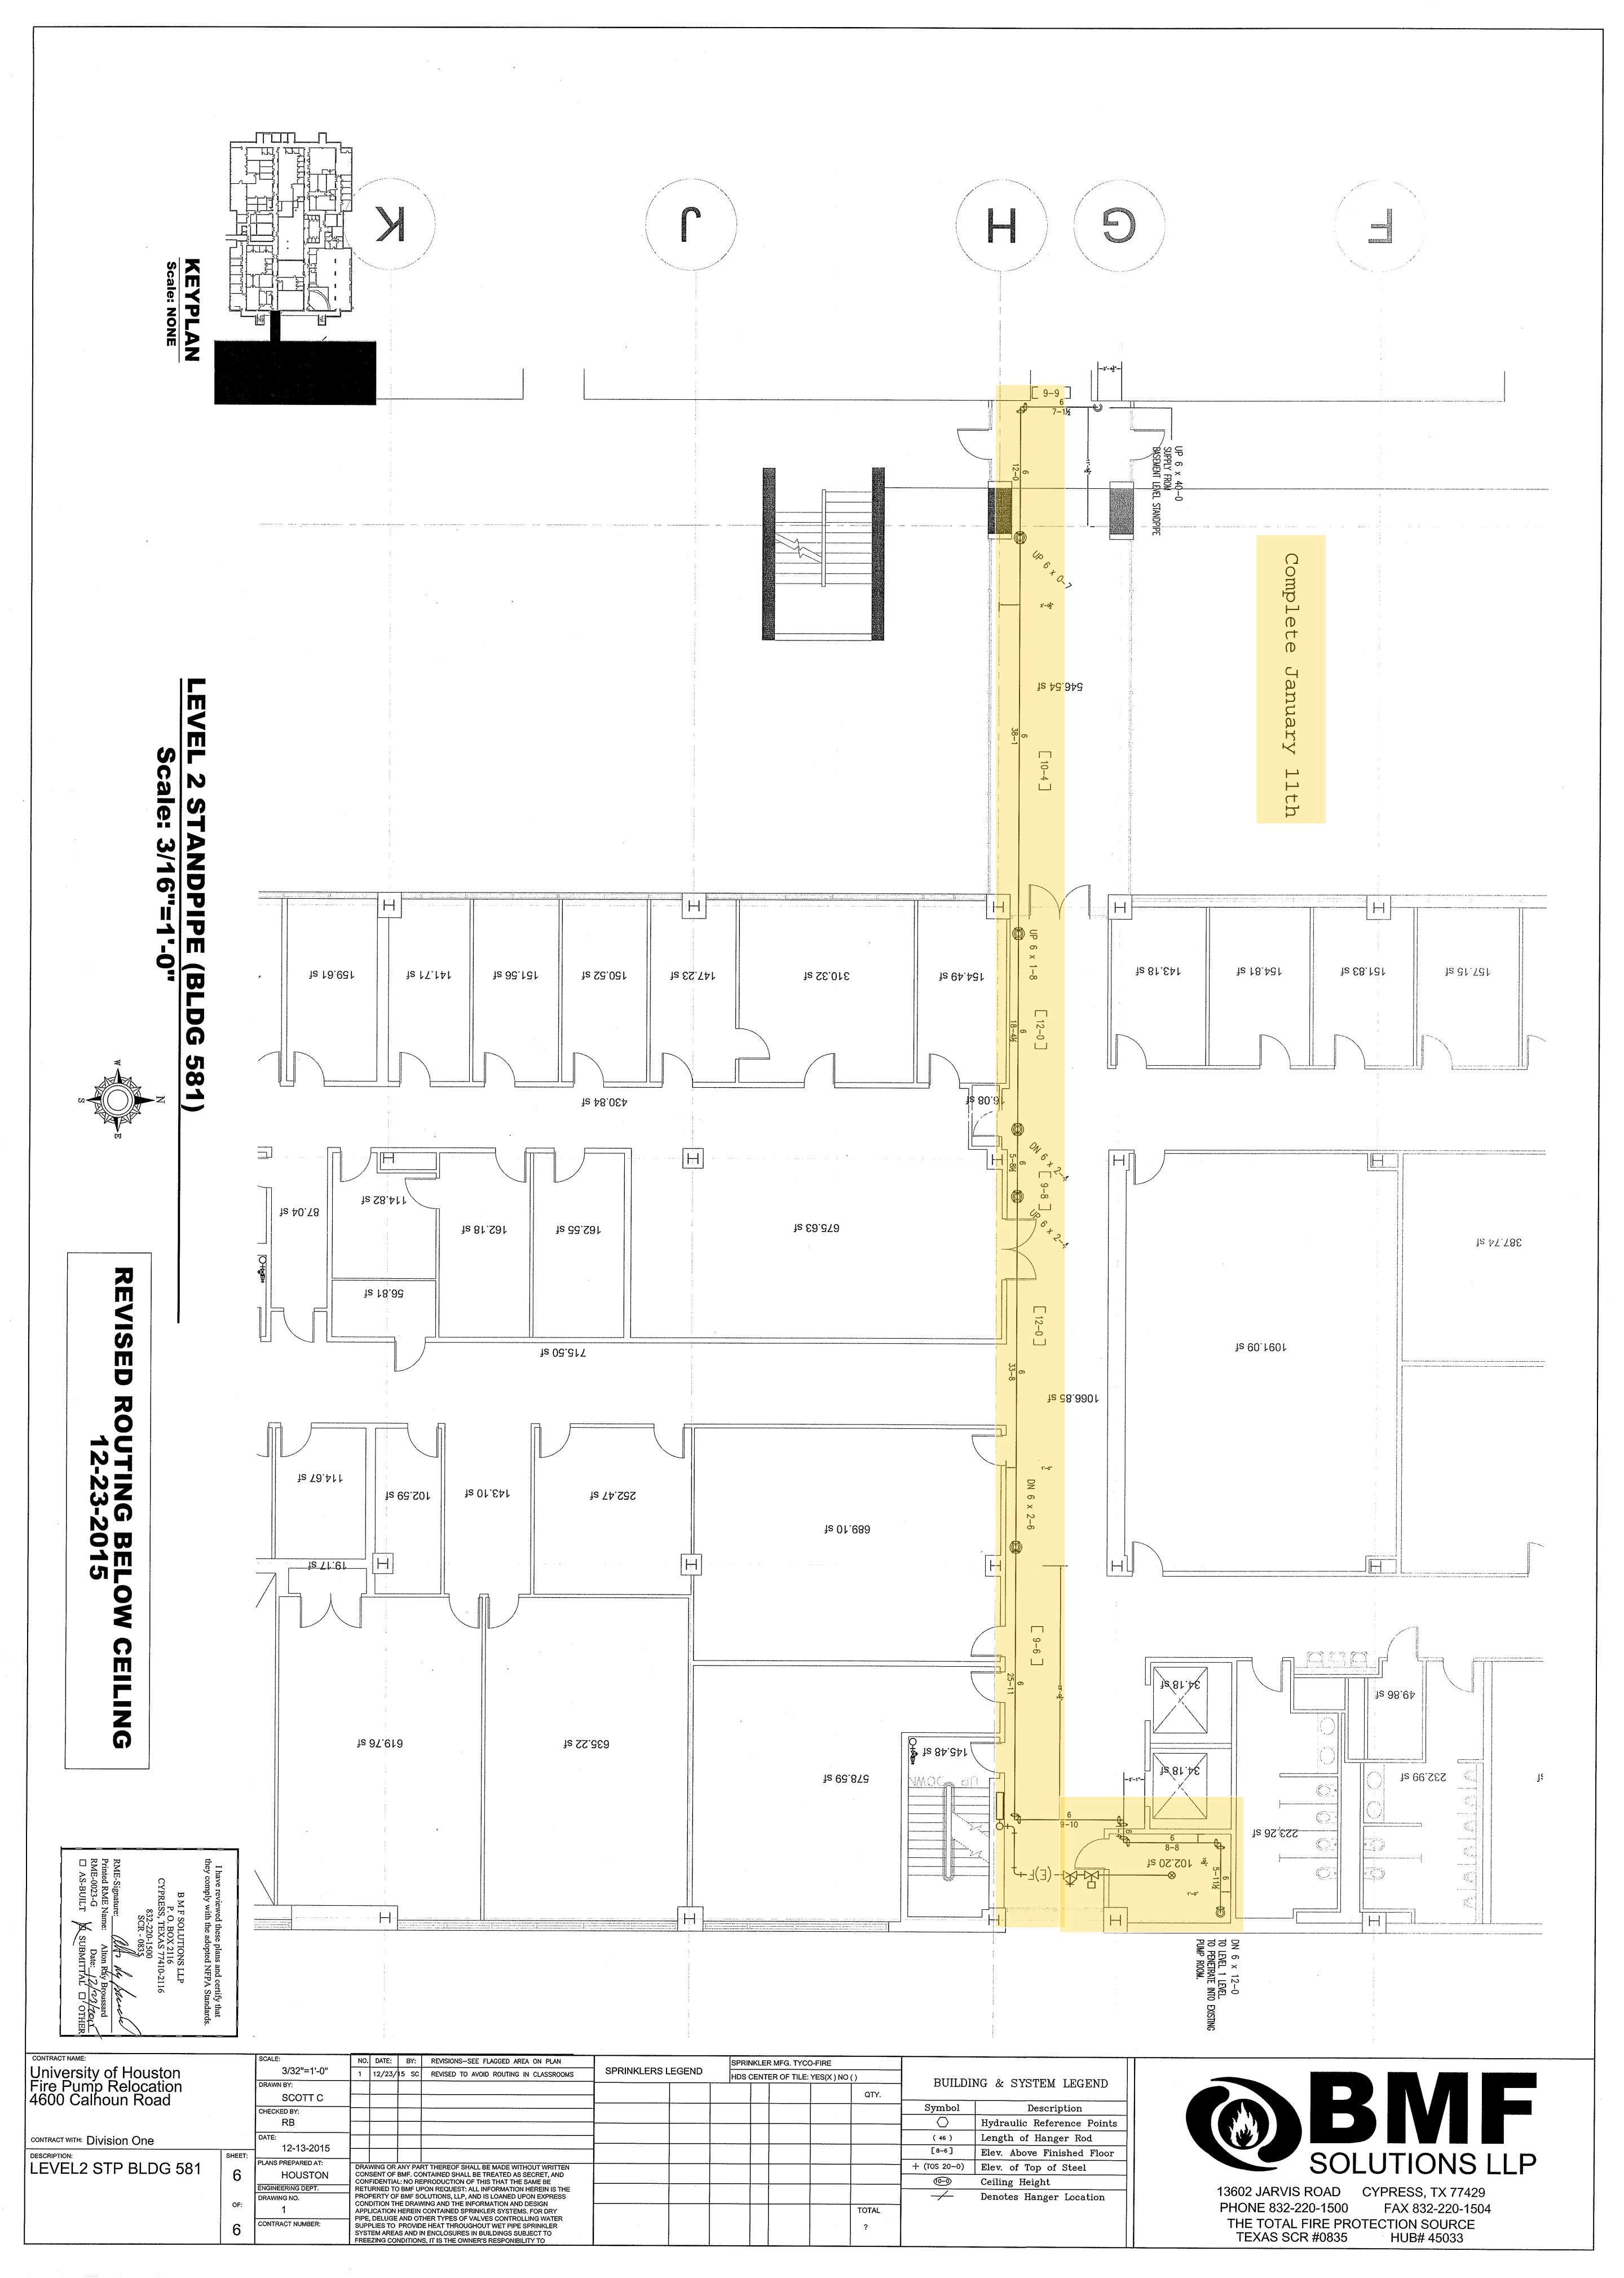

Multi-Disciplinary Research and Engineering Building
Fire Pump Space Houston, TX

ISSUED FOR PRICING 90% ISSUED FOR CONSTRUCTION 100%

KEY PLAN (NTS)

SHEET TITLE:

**BLDG 581** LEVEL 1 PLUMBING PLAN

P 713.548.5700 F 713.548.5701

100% CD **JULY 31, 2015** 

**University of Houston** 

Multi-Disciplinary Research and Engineering Building Fire Pump Space Houston, TX

SCALE: © 2015 STANTEC

ISSUE: 7/31/2015

ISSUED FOR PRICING 90% 6/29/15
ISSUED FOR CONSTRUCTION 100% 7/31/15