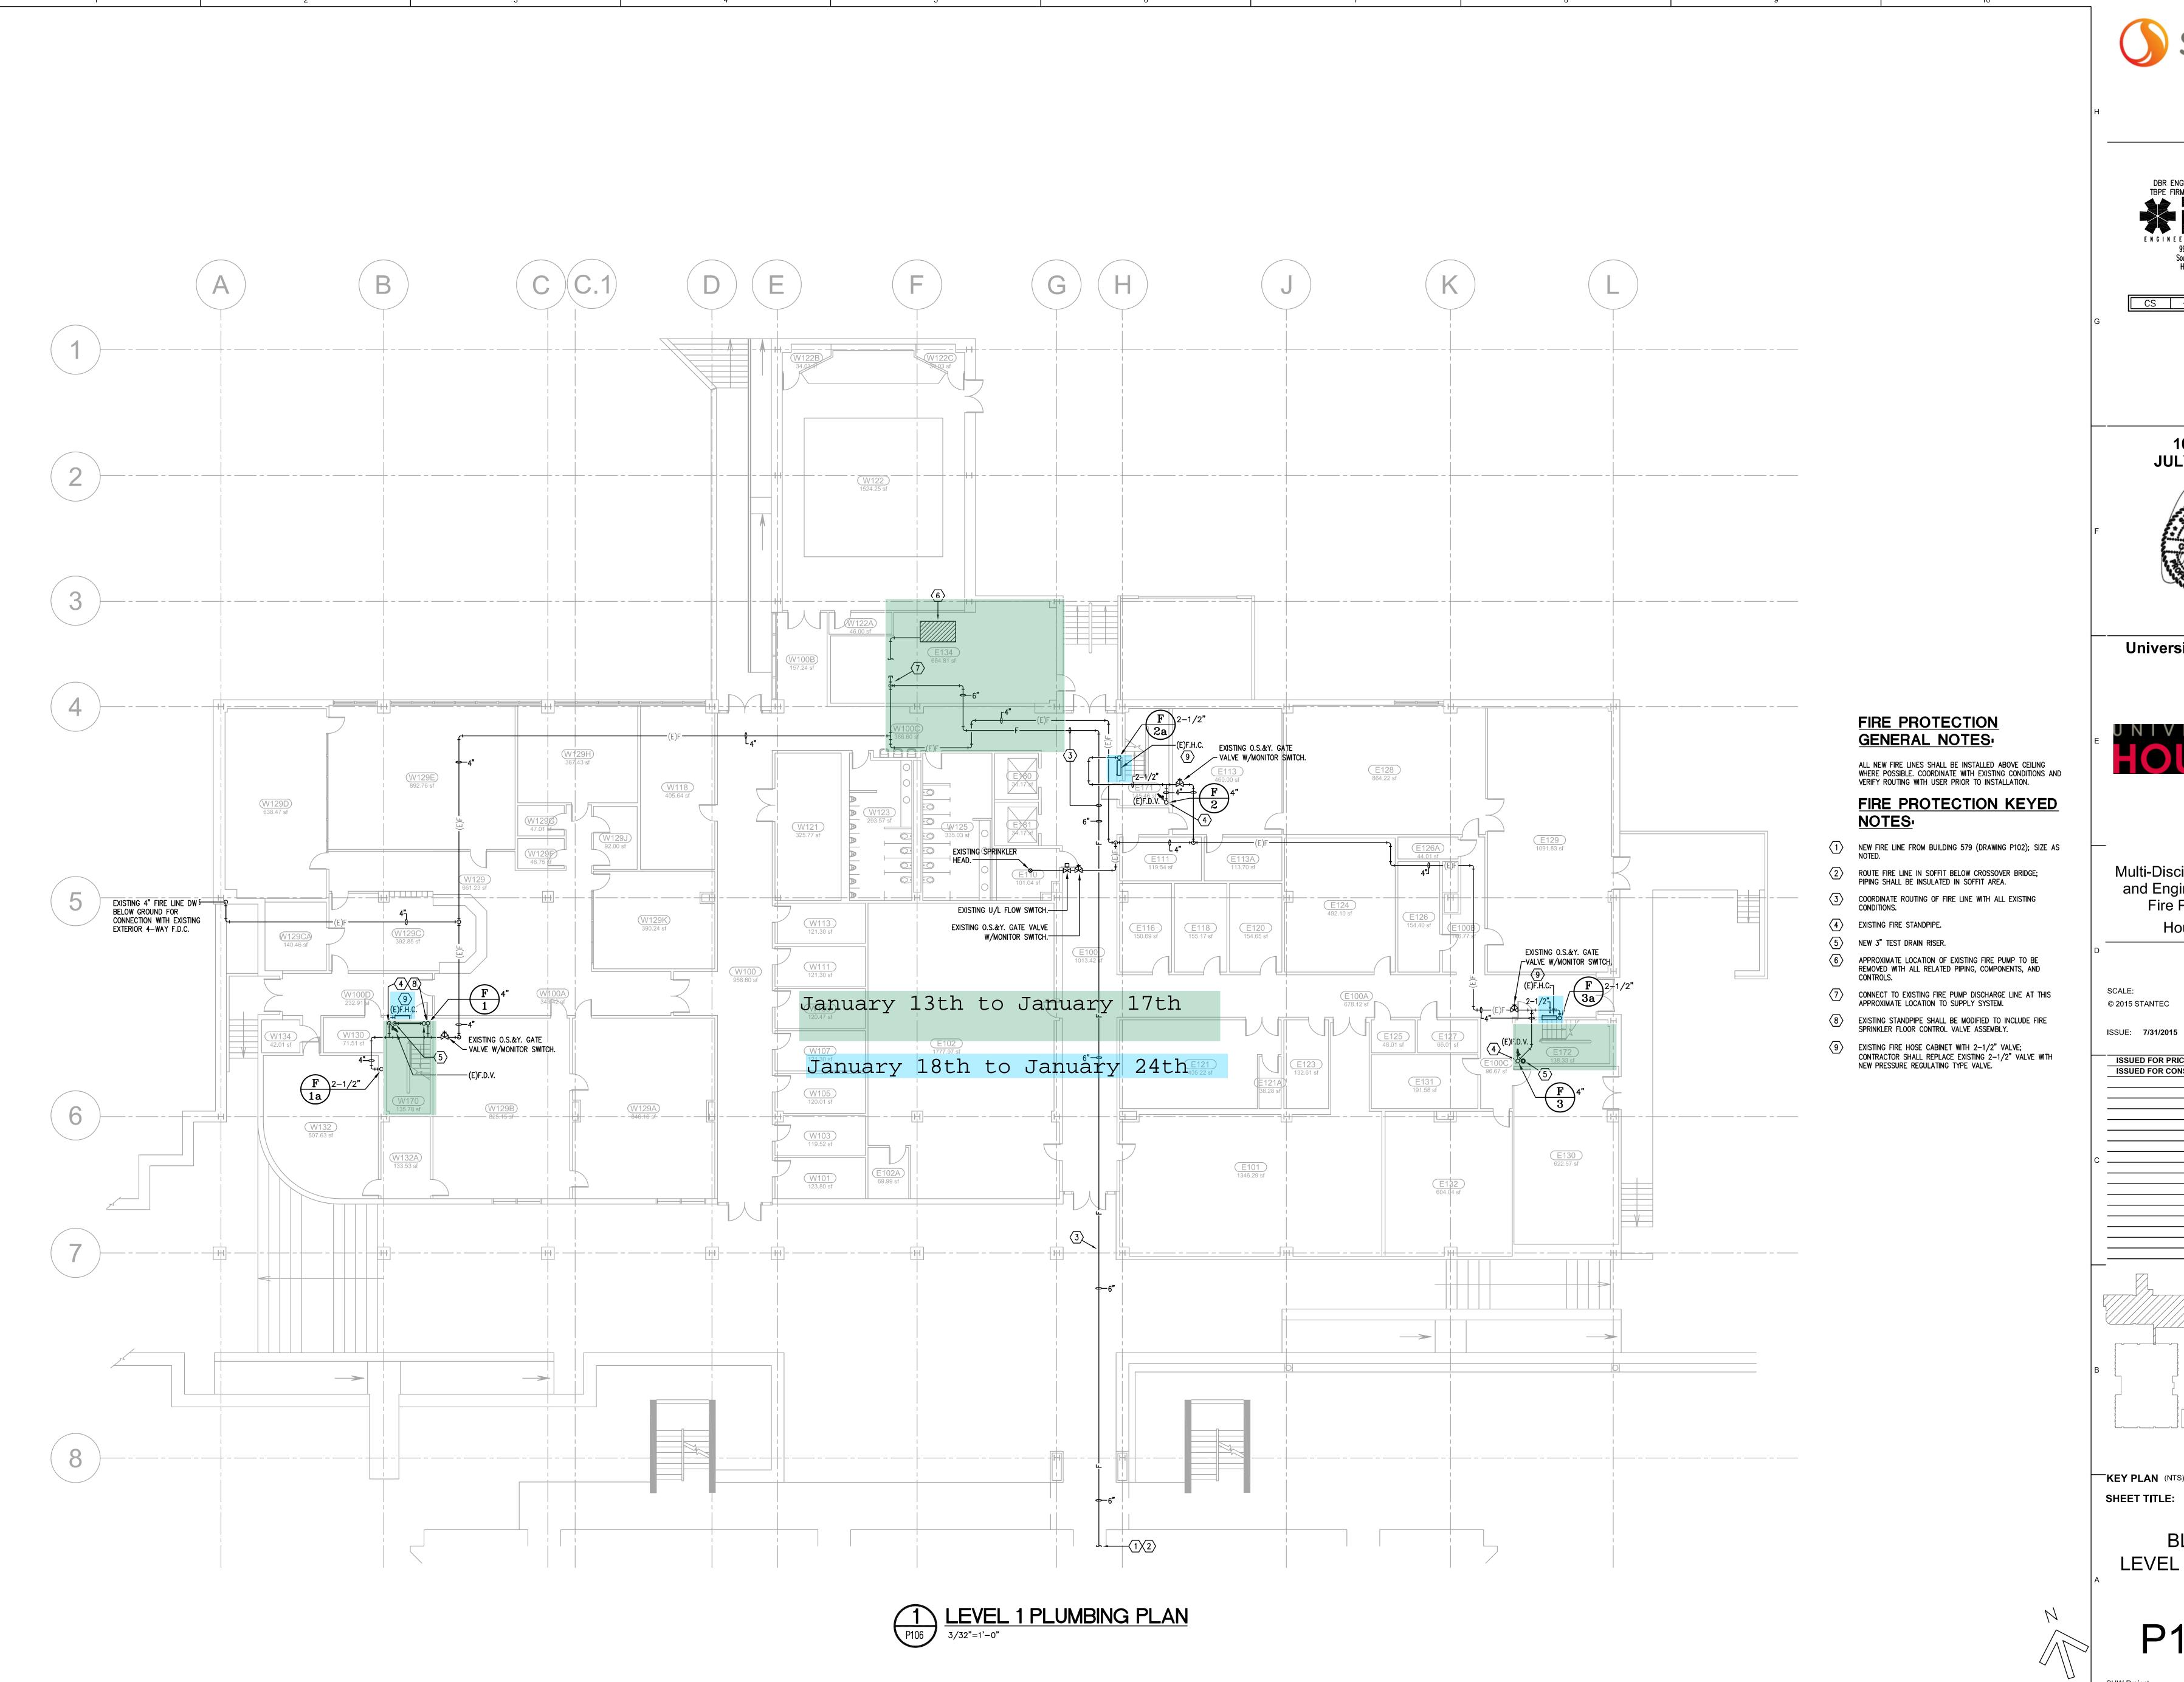

100% CD JULY 31, 2015

**University of Houston** 

Multi-Disciplinary Research and Engineering Building Fire Pump Space Houston, TX

SCALE: © 2015 STANTEC

ISSUE: 7/31/2015

ISSUED FOR PRICING 90% 6/29/15
ISSUED FOR CONSTRUCTION 100% 7/31/15

KEY PLAN (NTS)
SHEET TITLE:

BLDG 579 LEVEL 1 PLUMBING

P102

1 102

PLAN

4413.025.00 / 214000175

100% CD **JULY 31, 2015** 

**University of Houston** 