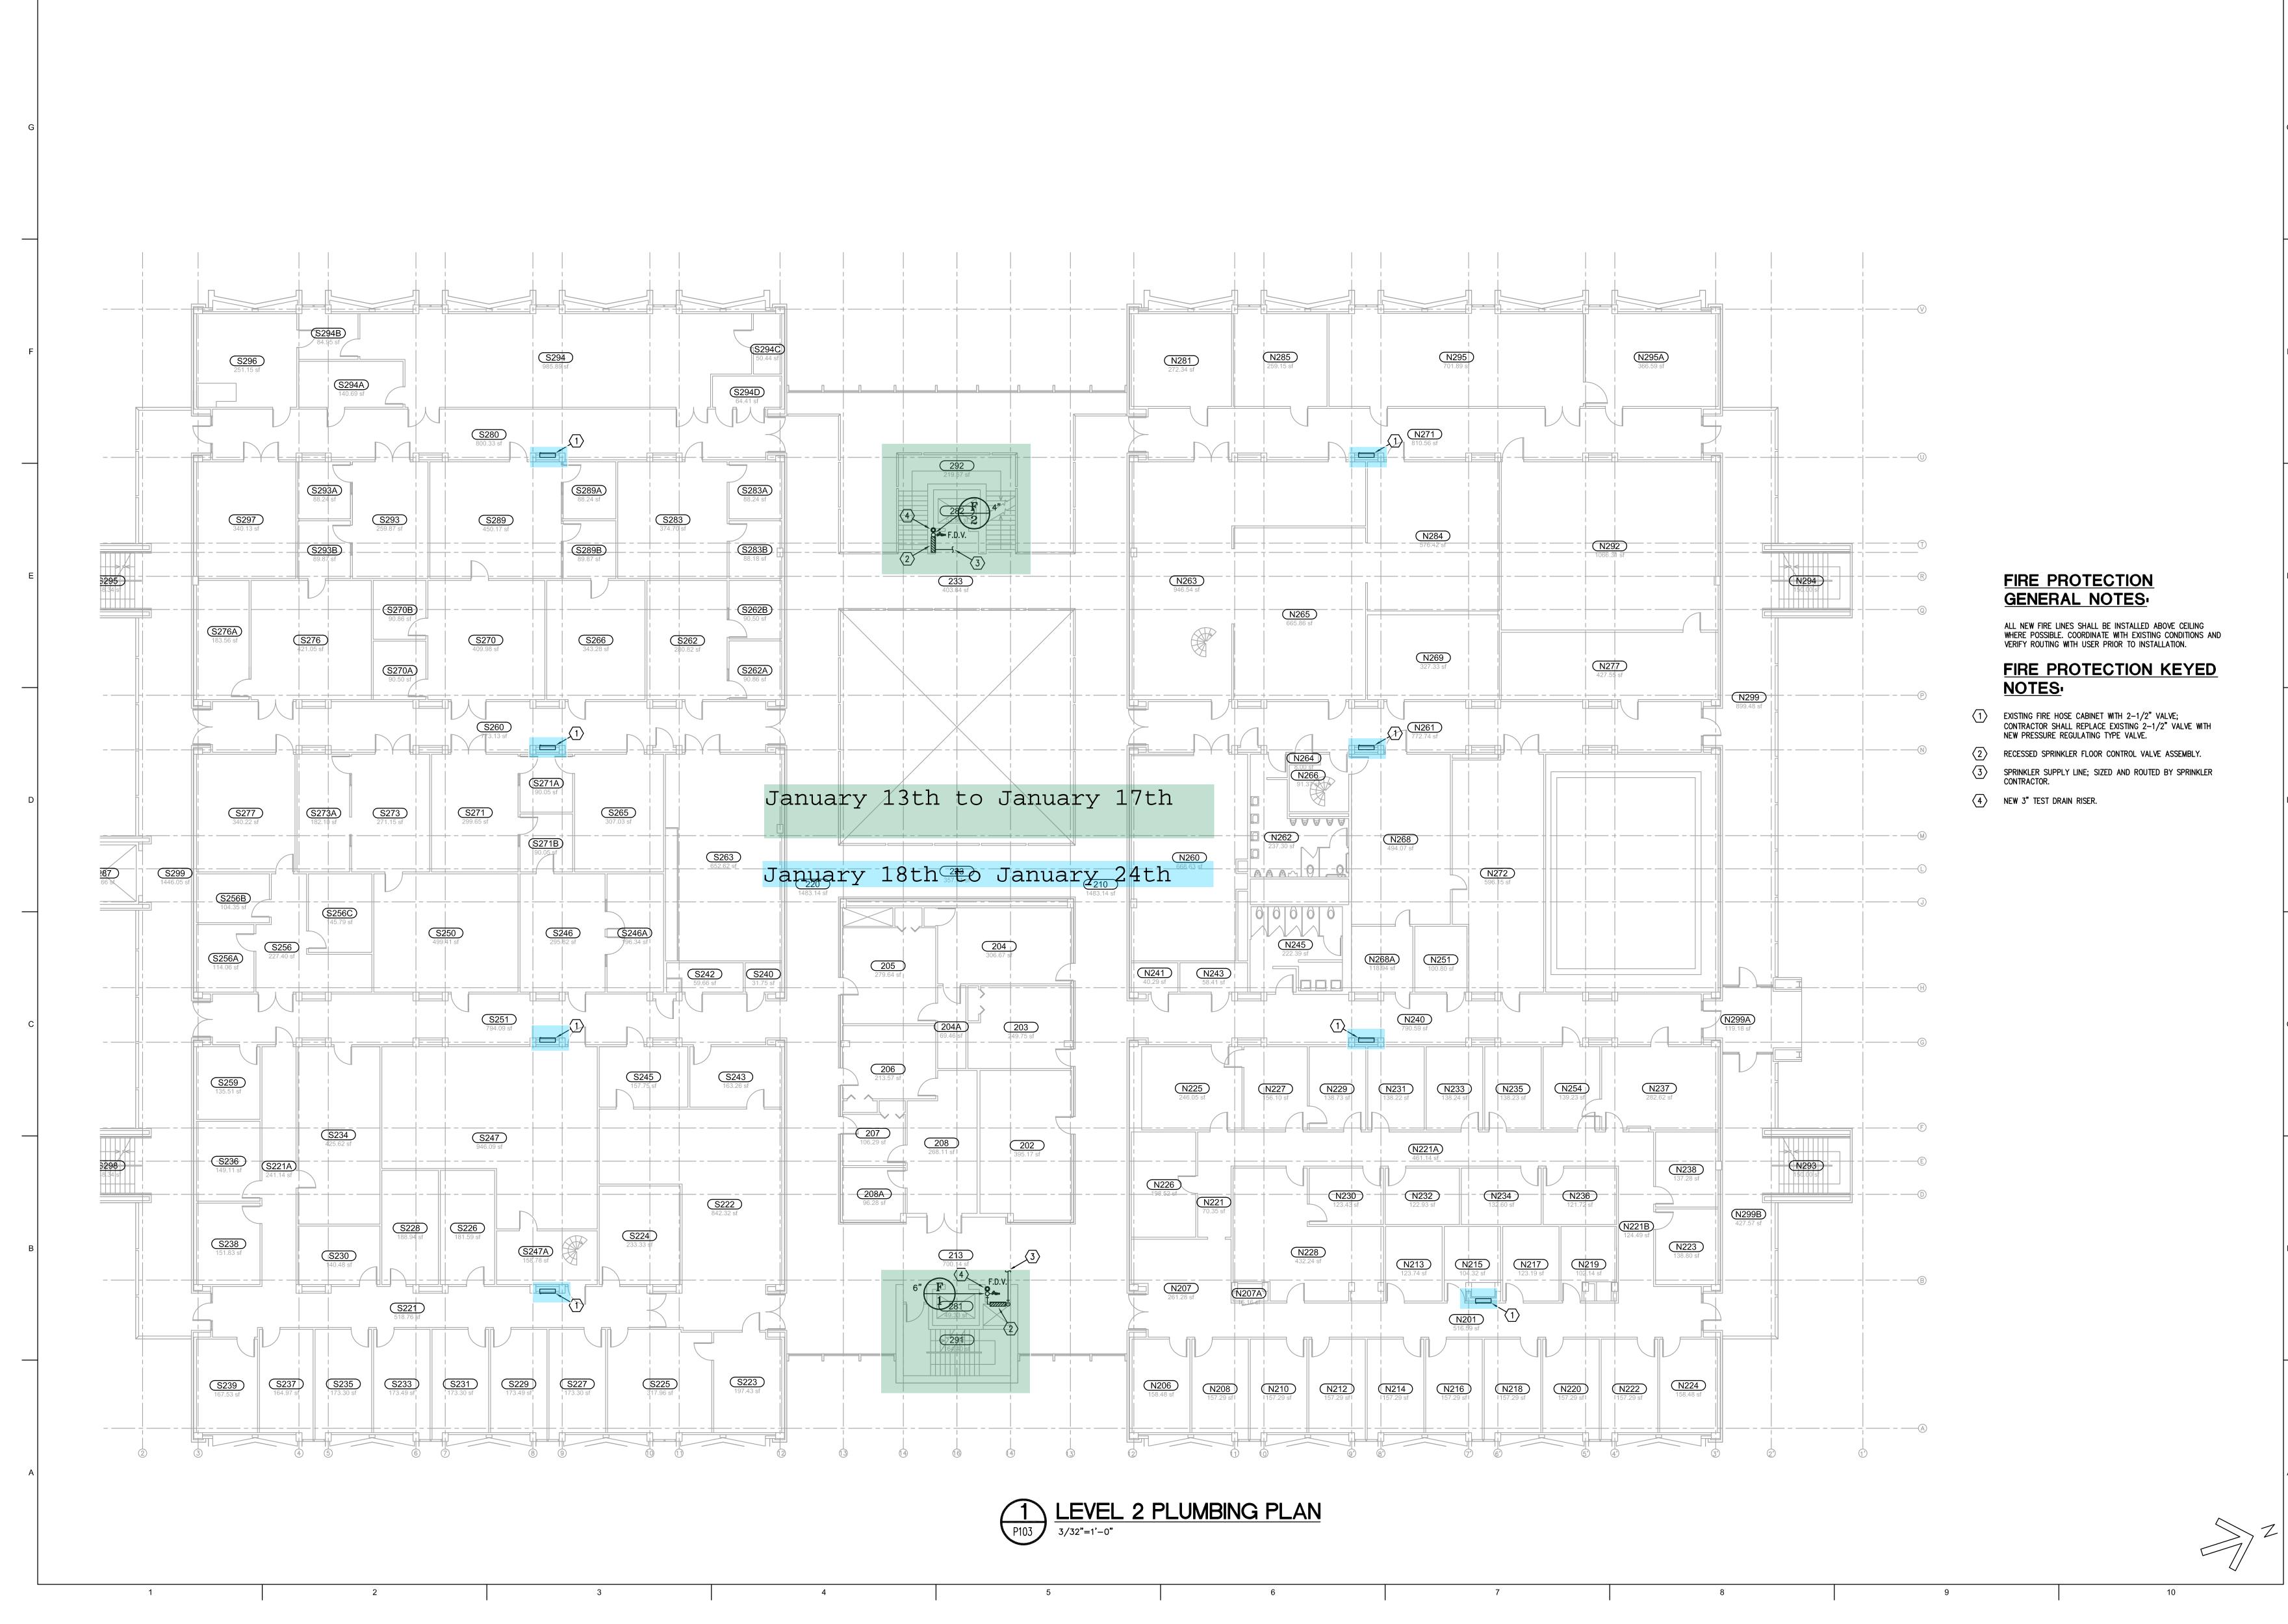

100% CD **JULY 31, 2015** 

**University of Houston** 

Multi-Disciplinary Research and Engineering Building Fire Pump Space Houston, TX

SCALE: © 2015 STANTEC

ISSUE: 7/31/2015

ISSUED FOR PRICING 90% 6/29/15
ISSUED FOR CONSTRUCTION 100% 7/31/15

KEY PLAN (NTS) SHEET TITLE:

> **BLDG 581** LEVEL 2 PLUMBING PLAN

100% CD **JULY 31, 2015** 

**University of Houston** 

Multi-Disciplinary Research and Engineering Building Fire Pump Space Houston, TX

ISSUED FOR PRICING 90% ISSUED FOR CONSTRUCTION 100% 7/31/15